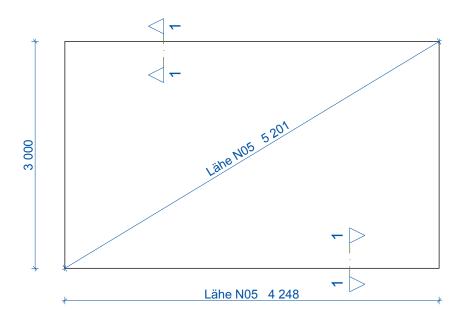

## Foundation plan M 1:50

#### Foundation plan M 1:50

- 1. Foundation conrete plate type C25/30, environmental class XC2.
- 2. Reinforcing rods are weldable rib rods, yield strength fyk=400...600 MPa.
- 3. Thickened rubble thickness factor 0,95.
- 4. Lay bricks with full horizontal and vertical joints, mortary paste compression strength min 20 MPa.
- 5. Bi-steel fully inside brick mortary
- 6. When laying blocks, use a wall mixture with normal compressive strength 8MPa.
- 7. In case of high groundwater, solve the foundation with the drainage system.