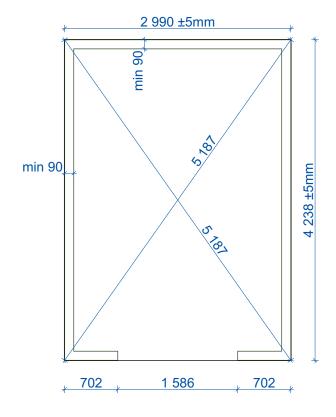

## Foundation plan M 1:50

#### Foundation plan M 1:50

- 1. Foundation conrete plate type C25/30, environmental class XC2.
- 2. Reinforcing rods are weldable rib rods, yield strength fyk=400...600 MPa.
- 3. Thickened rubble thickness factor 0,95.
- 4. Lay bricks with full horizontal and vertical joints, mortary paste compression strength min 20 MPa.
- 5. Bi-steel fully inside brick mortary
- 6. When laying blocks, use a wall mixture with normal compressive strength 8MPa.
- 7. In case of high groundwater, solve the foundation with the drainage system.