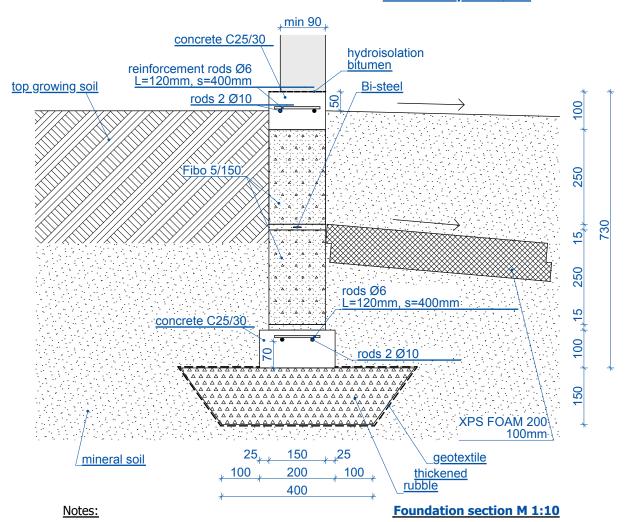

| LAHE PRODUCTION OÜ                                   | work    | ork<br>Greenhouse Lähe                                                                                                                                                                                                                     | stadium  | TP                     |
|------------------------------------------------------|---------|--------------------------------------------------------------------------------------------------------------------------------------------------------------------------------------------------------------------------------------------|----------|------------------------|
|                                                      |         | Contact: Lahe Production OÜ, phone +372 5207896, e-mail hello@lahehouse.com Solutions have been developed by Lahe Production OÜ. This document is intellectual property of Lahe Production OÜ, unauthorized use and copying is prohibited! | work nr. | 012021                 |
|                                                      |         |                                                                                                                                                                                                                                            | version  | 12.02.2021             |
| architect Maret Rosenberg<br>engineer Peep Rosenberg | owner   | Lahe Production OÜ                                                                                                                                                                                                                         | scale    | 1:50, 1:10             |
|                                                      | drawing | Lähe N05 Belt foundation plan and section cut                                                                                                                                                                                              | drawing  | <sup>nr.</sup> EK-5-06 |