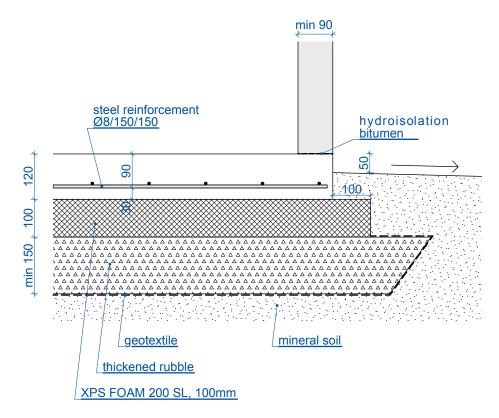

## Foundation section M 1:10

#### Notes:

- 1. Foundation concrete plate type C25/30, envioronmental class XC2.
- 2. Reinforcing bars are weldable rib bars, yield strength fyk=400...600 MPa.
- 3. Thickened rubble thickness factor 0,95.