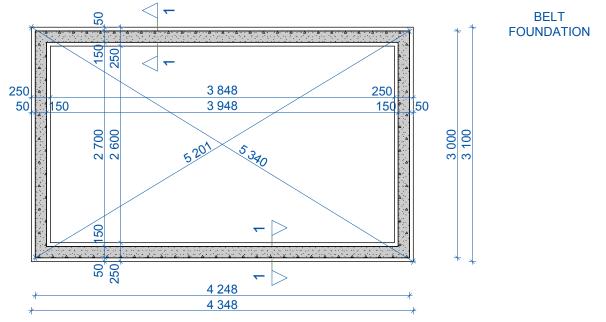

| LAHE PRODUCTION OÜ                                   | work    | ork<br>Greenhouse Lähe                                                                                                                                                                                                                     | stadium  | TP                     |
|------------------------------------------------------|---------|--------------------------------------------------------------------------------------------------------------------------------------------------------------------------------------------------------------------------------------------|----------|------------------------|
|                                                      |         | Contact: Lahe Production OÜ, phone +372 5207896, e-mail hello@lahehouse.com Solutions have been developed by Lahe Production OÜ. This document is intellectual property of Lahe Production OÜ, unauthorized use and copying is prohibited! | work nr. | 012021                 |
|                                                      |         |                                                                                                                                                                                                                                            | version  | 12.02.2021             |
| architect Maret Rosenberg<br>engineer Peep Rosenberg | owner   | Lahe Production OÜ                                                                                                                                                                                                                         | scale    | 1:50, 1:10             |
|                                                      | drawing | Lähe N05 Belt foundation plan and section cut                                                                                                                                                                                              | drawing  | <sup>nr.</sup> EK-5-06 |